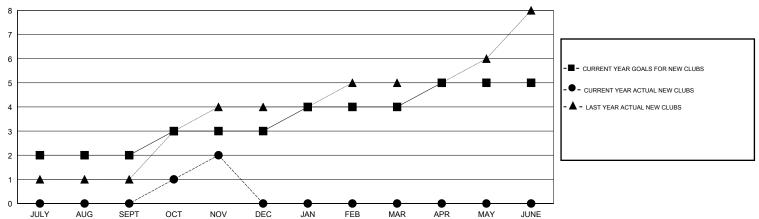

## MONTHLY MEMBERSHIP PROGRESS REPORT

## District 320 F

GMT: LOCATION INDIA GMT CA



## GOALS AND ACTUAL NEW CLUBS CUMULATIVE



## GOALS AND ACTUAL MEMBERS CUMULATIVE



| DROPPED CLUBS: 1     |         | 27 CLUBS OF 74 ADDED 1 OR MORE<br>NEW MEMBERS | GENDER DISTRIBUTION  MALE 1,992 (78.33%) |              |     |
|----------------------|---------|-----------------------------------------------|------------------------------------------|--------------|-----|
| DROPPED MEMBERS      |         |                                               | FEMALE                                   | 551 (21.67%) |     |
| DECEASED             | 2       | CLICK HERE FOR CUMULATIVE                     | TOTAL FAMILY UNIT MEMBERS                |              | 656 |
| CLUB CANCELLED OTHER | 2<br>72 | MEMBERSHIP DATA                               | FAMILY MEMBERS PAYING HALF 336           |              | 336 |
| TOTAL