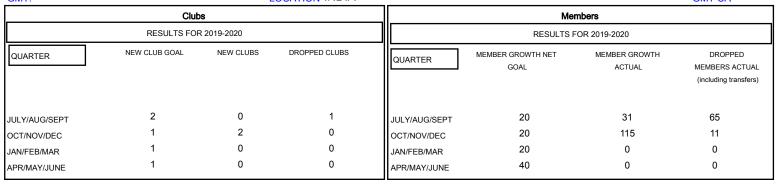

## MONTHLY MEMBERSHIP PROGRESS REPORT

## District 320 F

GMT: LOCATION INDIA GMT CA



## GOALS AND ACTUAL NEW CLUBS CUMULATIVE



## GOALS AND ACTUAL MEMBERS CUMULATIVE



| DROPPED CLUBS: 1     |         | 27 CLUBS OF 74 ADDED 1 OR MORE<br>NEW MEMBERS | GENDER DISTRIBUTION  MALE 1,992 (78.33%) |              |     |
|----------------------|---------|-----------------------------------------------|------------------------------------------|--------------|-----|
| DROPPED MEMBERS      |         |                                               | FEMALE                                   | 551 (21.67%) |     |
| DECEASED             | 2       | CLICK HERE FOR CUMULATIVE                     | TOTAL FAMILY UNIT MEMBERS                |              | 656 |
| CLUB CANCELLED OTHER | 2<br>72 | MEMBERSHIP DATA                               | FAMILY MEMBERS PAYING HALF 336