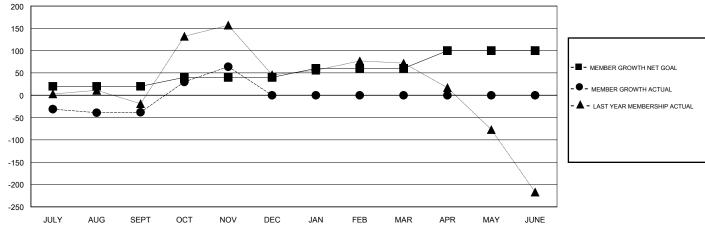

## GOALS AND ACTUAL MEMBERS CUMULATIVE

| DROPPED CLUBS: 1     |         | 27 CLUBS OF 74 ADDED 1 OR MORE<br>NEW MEMBERS | GENDER DISTRIBUTION  MALE 1,992 (78.33%) |              |     |
|----------------------|---------|-----------------------------------------------|------------------------------------------|--------------|-----|
| DROPPED MEMBERS      |         |                                               | FEMALE                                   | 551 (21.67%) |     |
| DECEASED             | 2       | CLICK HERE FOR CUMULATIVE                     | TOTAL FAMILY UNIT MEMBERS                |              | 656 |
| CLUB CANCELLED OTHER | 2<br>72 | MEMBERSHIP DATA                               | FAMILY MEMBERS PAYING HALF 336           |              | 336 |
| TOTAL                | 76      |                                               |                                          |              |     |